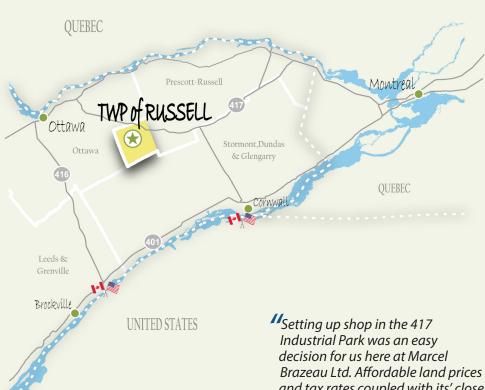

#### WELCOME TO RUSSELL TOWNSHIP

The **Township of Russell** is located within the United Counties of Prescott and Russell, to the east of the City of Ottawa. The natural setting and bilingual nature of Embrun, Russell, Limoges, and Marionville make Russell Township's villages attractive communities to live, work, and operate a business.

Strategically located next to Highway 417, we offer the perfect environment for commercial, industrial and retail sector businesses thanks to our affluent and growing population on our competitively priced land.

#### **Key Distances:**

- Ottawa 41 KM
- Montreal 166 KM
- Kingston 183 KM
- Toronto 437 KM
- Buffalo 528 KM
- New York City 708 KM