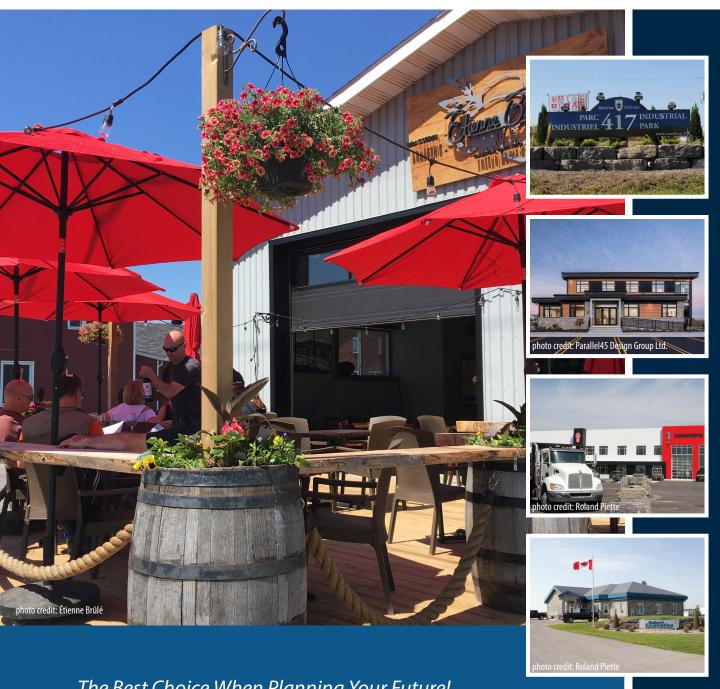

Strategically located next to Highway 417, we offer the perfect environment for commercial, industrial and retail sector businesses thanks to our affluent and growing population on our competitively priced land.

The **downtown cores** of Russell and Embrun offer small retail, dining, and professional and administrative services such as lawyers, banks, offices and medical clinics.

As commerce has grown in the Township, we have continued to adapt and prepare for future investment. We have added 48 acres of serviced commercial land in our new commercial hub located north-west of Embrun.

Our Business Park in Embrun accommodates various light industrial and commercial operations, with recently implemented servicing and upgraded roads.

To accommodate new growth and development, our 417 Industrial Park has 60 acres of newly available land.

Monique Béland, Owner, Experience Café & Smoothie Bar

Setting up shop in the 417
Industrial Park was an easy
decision for us here at Marcel
Brazeau Ltd. Affordable land prices
and tax rates coupled with its' close
proximity to both Ottawa and
Montreal and immediate access
to the 417 were key factors in our
decision. It's no wonder the park
is beginning to thrive. Location is
everything.

**Bob Rhéaume**, Project Administrator, Marcel Brazeau Ltd.