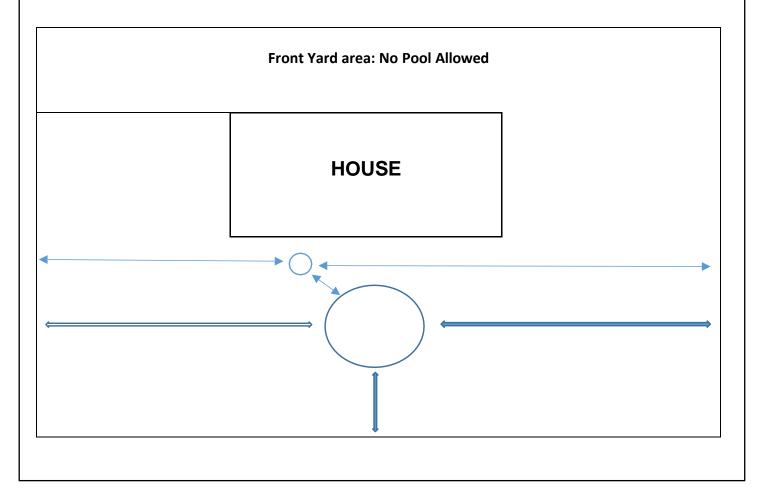

## Section 3: Plan / Sketch of Pool or Spa

Please provide the lot size, house, street(s), swimming pool and motor location together with distances from the property lines, the fence and the access to the swimming pool using the sketch below or your own attached plan/diagram.

Note: Any part of the pool, motor or heater to be no closer than 1.5 m (4 feet 11 inches) from any side or rear lot line. Easement included in 1.5 m (4 feet 11 inches) regulation. No structure is permitted within 1.5 meters of the septic treatment unit or 5 meters of the distribution piping.