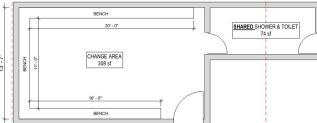

# RUSSELL TOWNSHIP RECREATION COMPLEX

| CUF | RRENT EMBRUN ARENA - CHANGEROOMS |
|-----|----------------------------------|
|     | Total Area: 405 sf               |

#### OVERALL SIZE Smaller: 405 sf overall size

CHANGE AREA Single open change area = 308 sf

AMOUNT OF BENCH SPACE 47 linear feet of bench for changing

SHOWERS, TOILET, SINKS Smaller (74 sf), shared with other team changeroom, two shower heads, not accessible

### **PRIVACY ENTRY & STICK CORAL**

Privacy area at entry. No changing players can be seen from hallway. 8' stick storage at entry

SHOWERS, TOILET, SINKS Smaller (74 sf), shared with other team changeroom, two shower heads, not accessible