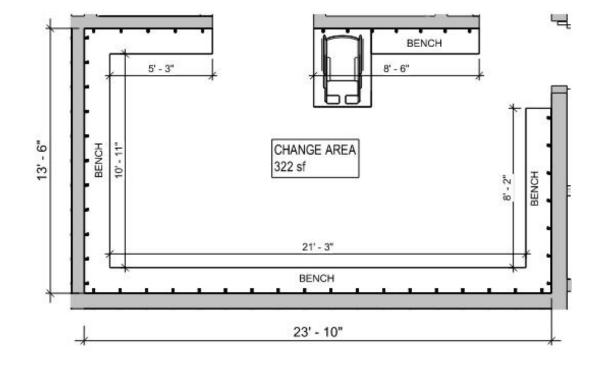

CURRENT RUSSELL ARENA - CHANGEROOMS Total Area: 530 sf

# **RUSSELL TOWNSHIP RECREATION COMPLEX**

Open change area (322 sf) + private change area (71sf) = 393 sf

OVERALL SIZE

Smaller: 530 sf overall size

CHANGE AREA Single open change area = 405 sf

AMOUNT OF BENCH SPACE 54 linear feet of bench for changing

# **RUSSELL TOWNSHIP RECREATION COMPLEX**

CHANGE AREA

OVERALL SIZE

80% Larger: 732 sf overall size

CHANGE AREA

Open change area (322 sf) + private change area (71 sf) = 393 sf