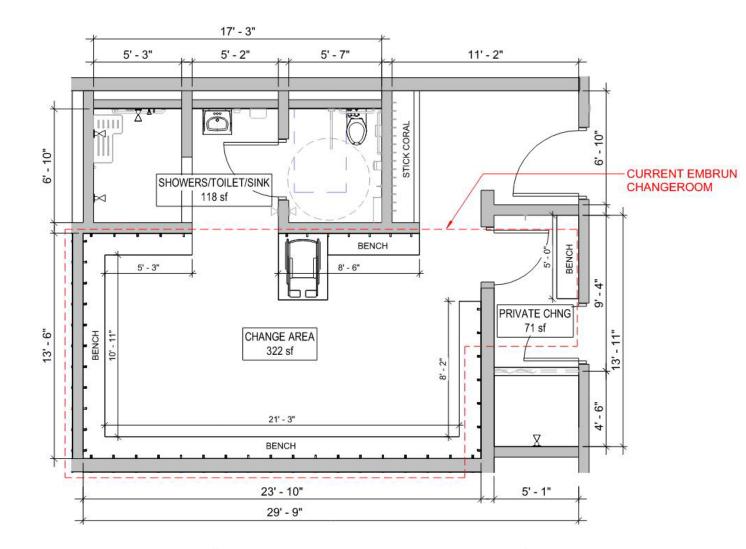

# **RUSSELL TOWNSHIP RECREATION COMPLEX**

Open change area (322 sf) + private change area (71sf) = 393 sf

OVERALL SIZE

Smaller: 530 sf overall size

CHANGE AREA Single open change area = 405 sf

AMOUNT OF BENCH SPACE 54 linear feet of bench for changing

# **RUSSELL TOWNSHIP RECREATION COMPLEX**

CHANGE AREA

OVERALL SIZE

80% Larger: 732 sf overall size

CHANGE AREA

Open change area (322 sf) + private change area (71 sf) = 393 sf

### SHOWERS, TOILET, SINKS

60% larger (118 sf), two shower heads + two accessible shower heads, dedicated sink/grooming area, accessible toilet, not shared with other changerooms

### **PRIVATE CHANGEROOM & SHOWER**

Private changeroom (47 sf) with private shower (23 sf)

### **PRIVACY ENTRY & STICK CORAL**

Privacy area at entry. No changing players can be seen from hallway. 8' stick storage at entry

SHOWERS, TOILET, SINKS Smaller (74 sf), shared with other team changeroom, two shower heads, not accessible