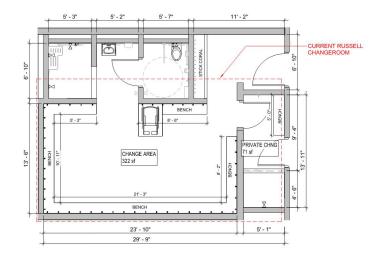

### **PRIVACY ENTRY & STICK CORAL**

No privacy entry. Changing players can be seen from the hallway. No place to store sticks

RUSSELL TOWNSHIP REC. CENTRE - CHANGEROOMS Total Area: 732 sf

#### **PRIVACY ENTRY & STICK CORAL**

No privacy entry. Changing players can be seen from the hallway. No place to store sticks

RUSSELL TOWNSHIP REC. CENTRE - CHANGEROOMS Total Area: 732 sf