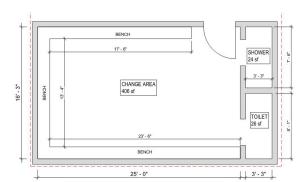

### OVERALL SIZE

732 sf overall size

CHANGE AREA

Open change area + private change area = 406 sf

#### AMOUNT OF BENCH SPACE

54 linear feet of bench for changing + 5 linear feet of private bench space

SHOWER

35 sf, two shower heads + two accessible shower heads

TOILET 38 sf, fully accessible

**PRIVATE CHANGEROOM & SHOWER** Private changeroom (47 sf) with private shower (23 sf)

#### CHANGE AREA

Open change area + private change area = 406 sf

AMOUNT OF BENCH SPACE

54 linear feet of bench for changing + 5 linear feet of private bench space

# RUSSELL TOWNSHIP RECREATION COMPLEX

Single open change area = 308 sf