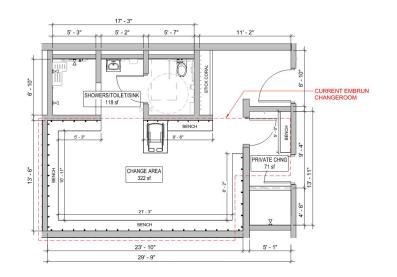

# RUSSELL TOWNSHIP RECREATION COMPLEX

| CUF | RRENT EMBRUN ARENA - CHANGEROOMS |
|-----|----------------------------------|
|     | Total Area: 405 sf               |

#### **PRIVACY ENTRY & STICK CORAL**

No privacy entry. Changing players can be seen from the hallway. No place to store sticks

RUSSELL TOWNSHIP REC. CENTRE - CHANGEROOMS Total Area: 732 sf

# **RUSSELL TOWNSHIP RECREATION COMPLEX**

CHANGE AREA

OVERALL SIZE

80% Larger: 732 sf overall size

CHANGE AREA

Open change area (322 sf) + private change area (71 sf) = 393 sf

### SHOWERS, TOILET, SINKS

60% larger (118 sf), two shower heads + two accessible shower heads, dedicated sink/grooming area, accessible toilet, not shared with other changerooms