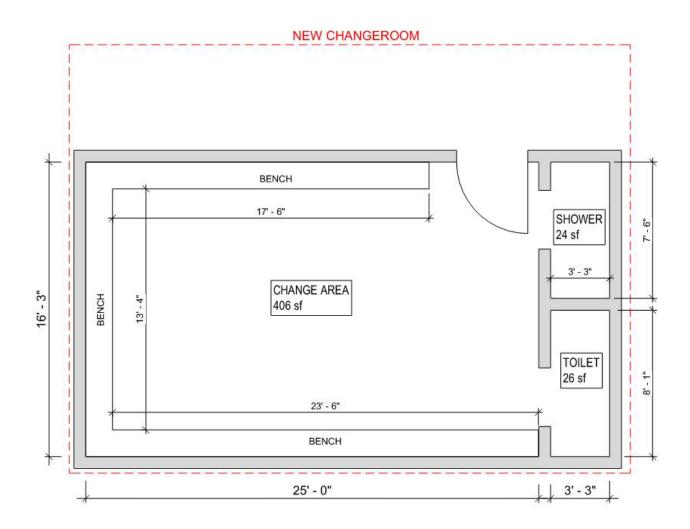

# **RUSSELL TOWNSHIP RECREATION COMPLEX**

### OVERALL SIZE

732 sf overall size

CHANGE AREA

Open change area + private change area = 406 sf

#### AMOUNT OF BENCH SPACE

54 linear feet of bench for changing + 5 linear feet of private bench space

SHOWER

35 sf, two shower heads + two accessible shower heads

TOILET 38 sf, fully accessible

**PRIVATE CHANGEROOM & SHOWER** Private changeroom (47 sf) with private shower (23 sf)

### **PRIVACY ENTRY & STICK CORAL**

Privacy area at entry. No changing players can be seen from hallway. 8' stick storage at entry