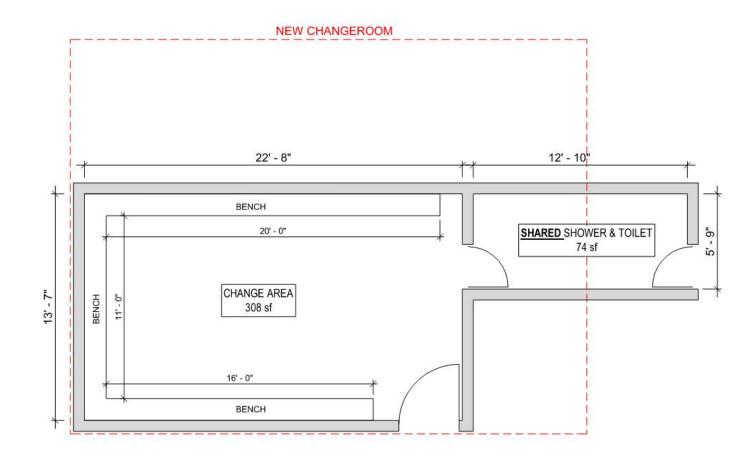

# RUSSELL TOWNSHIP RECREATION COMPLEX

| CUF | RRENT EMBRUN ARENA - CHANGEROOMS |
|-----|----------------------------------|
|     | Total Area: 405 sf               |

#### OVERALL SIZE Smaller: 405 sf overall size

CHANGE AREA Single open change area = 308 sf

AMOUNT OF BENCH SPACE 47 linear feet of bench for changing

SHOWERS, TOILET, SINKS Smaller (74 sf), shared with other team changeroom, two shower heads, not accessible

**PRIVATE CHANGEROOM & SHOWER** No private changeroom, no private shower

#### **PRIVACY ENTRY & STICK CORAL**

No privacy entry. Changing players can be seen from the hallway. No place to store sticks

RUSSELL TOWNSHIP REC. CENTRE - CHANGEROOMS Total Area: 732 sf