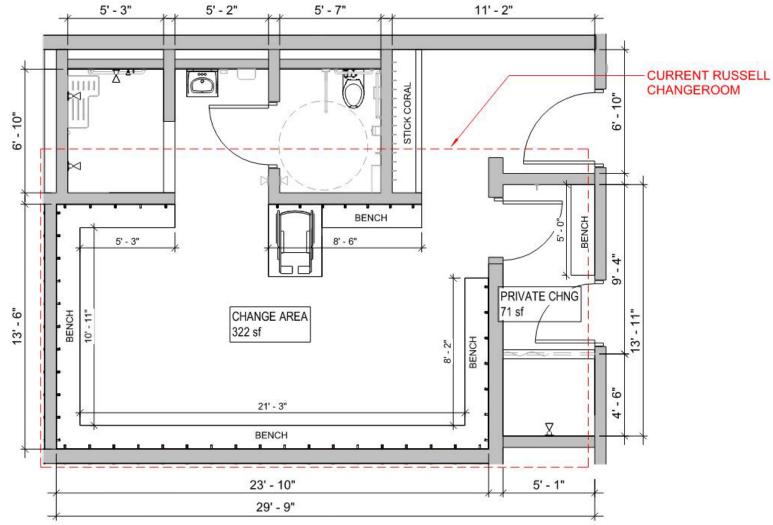

# **RUSSELL TOWNSHIP RECREATION COMPLEX**

Open change area (322 sf) + private change area (71sf) = 393 sf

OVERALL SIZE

Smaller: 530 sf overall size

CHANGE AREA Single open change area = 405 sf

AMOUNT OF BENCH SPACE 54 linear feet of bench for changing

**RUSSELL ARENA** 

SHOWERS Smaller (24 sf), two shower heads, not accessible

> TOILET Smaller (26 sf), no door for privacy

PRIVATE CHANGEROOM & SHOWER No private changeroom, no private shower

#### **PRIVACY ENTRY & STICK CORAL**

No privacy entry. Changing players can be seen from the hallway. No place to store sticks