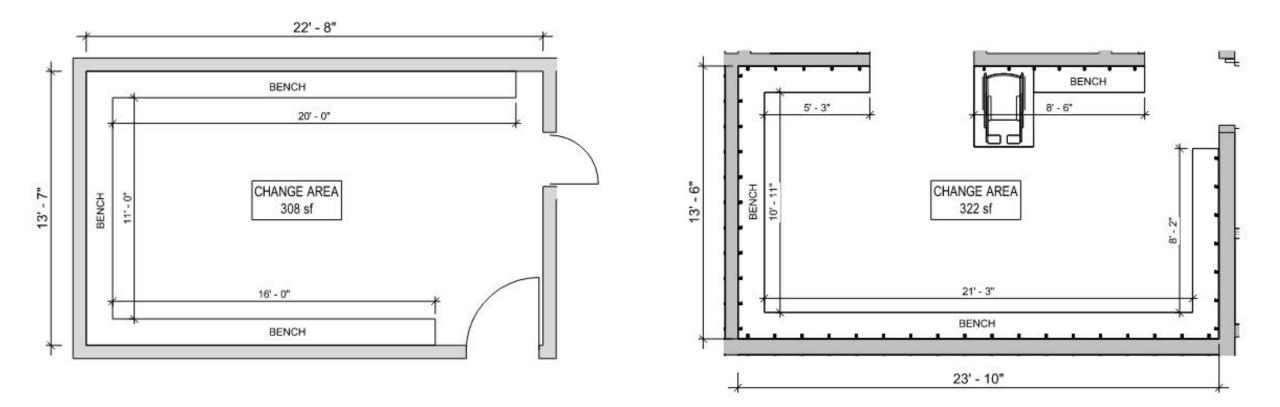

#### OVERALL SIZE Smaller: 405 sf overall size

CHANGE AREA Single open change area = 308 sf

AMOUNT OF BENCH SPACE 47 linear feet of bench for changing

SHOWERS, TOILET, SINKS Smaller (74 sf), shared with other team changeroom, two shower heads, not accessible

# RUSSELL TOWNSHIP RECREATION COMPLEX

Single open change area = 308 sf

# **RUSSELL TOWNSHIP RECREATION COMPLEX**

CHANGE AREA

OVERALL SIZE

80% Larger: 732 sf overall size

CHANGE AREA

Open change area (322 sf) + private change area (71 sf) = 393 sf