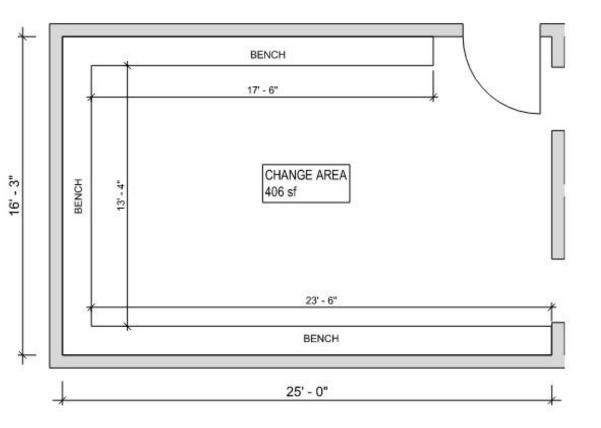

### **RUSSELL ARENA**

OVERALL SIZE 530 sf overall size

CHANGE AREA Single open change area = 405 sf

AMOUNT OF BENCH SPACE 54 linear feet of bench for changing

SHOWERS 24 sf, two shower heads, not accessible

**TOILET** 26 sf, no door for privacy

**PRIVATE CHANGEROOM & SHOWER** No private changeroom, no private shower

**PRIVACY ENTRY & STICK CORAL** No privacy entry. Changing players can be seen from the hallway. No place to store sticks

#### OVERALL SIZE 530 sf overall size

CHANGE AREA Single open change area = 405 sf

AMOUNT OF BENCH SPACE 54 linear feet of bench for changing

SHOWERS 24 sf, two shower heads, not accessible

**TOILET** 26 sf, no door for privacy

**PRIVATE CHANGEROOM & SHOWER** No private changeroom, no private shower

### **PRIVACY ENTRY & STICK CORAL**

No privacy entry. Changing players can be seen from the hallway. No place to store sticks

RUSSELL TOWNSHIP REC. CENTRE - CHANGEROOMS Total Area: 732 sf