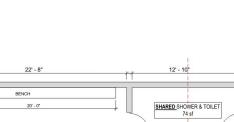

# RUSSELL TOWNSHIP RECREATION COMPLEX

| CUF | RRENT EMBRUN ARENA - CHANGEROOMS |
|-----|----------------------------------|
|     | Total Area: 405 sf               |

#### OVERALL SIZE Smaller: 405 sf overall size

CHANGE AREA Single open change area = 308 sf

AMOUNT OF BENCH SPACE 47 linear feet of bench for changing

SHOWERS, TOILET, SINKS Smaller (74 sf), shared with other team changeroom, two shower heads, not accessible

### **PRIVACY ENTRY & STICK CORAL**

Privacy area at entry. No changing players can be seen from hallway. 8' stick storage at entry

SHOWERS, TOILET, SINKS Smaller (74 sf), shared with other team changeroom, two shower heads, not accessible