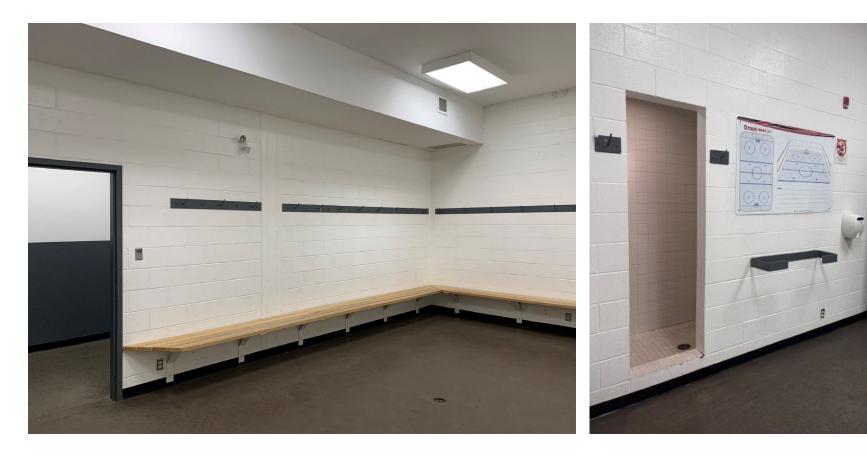

### **RUSSELL ARENA**

OVERALL SIZE 530 sf overall size

CHANGE AREA Single open change area = 405 sf

AMOUNT OF BENCH SPACE 54 linear feet of bench for changing

SHOWERS 24 sf, two shower heads, not accessible

**TOILET** 26 sf, no door for privacy

**PRIVATE CHANGEROOM & SHOWER** No private changeroom, no private shower

**PRIVACY ENTRY & STICK CORAL** No privacy entry. Changing players can be seen from the hallway. No place to store sticks

#### OVERALL SIZE 530 sf overall size

CHANGE AREA Single open change area = 405 sf

AMOUNT OF BENCH SPACE 54 linear feet of bench for changing

SHOWERS 24 sf, two shower heads, not accessible

**TOILET** 26 sf, no door for privacy

**PRIVATE CHANGEROOM & SHOWER** No private changeroom, no private shower

### **PRIVACY ENTRY & STICK CORAL**

No privacy entry. Changing players can be seen from the hallway. No place to store sticks

RUSSELL TOWNSHIP REC. CENTRE - CHANGEROOMS Total Area: 732 sf